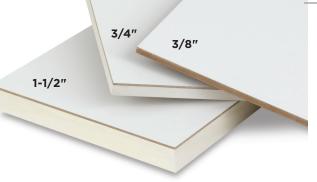

#### Profiles:

3/8" Profile 3/4" Profile 3/8" MDF 3 mm MDF surface with a built-in with plywood hanging hole support cradle #13612

1-1/2" Profile 3 mm MDF surface with plywood support cradle

#13610

#13609