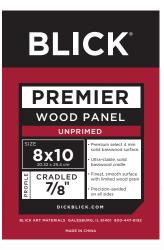

### WOOD PANELS

#### Profiles:

All profiles feature a 4 mm premium select basswood plywood surface with solid basswood support cradle.

7/8" Profile 1-1/2" Profile 2-1/2" Profile #07042 #13690 #13681