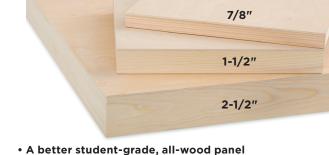

#### Profiles:

All profiles feature a 4 mm basswood plywood surface with solid pine support cradle.

7/8" Profile 1-1/2" Profile 2-1/2" Profile #13666 #13665 #13667

Visit DickBlick.com for our complete selection of sizes and current prices.