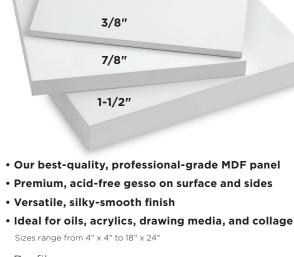

# **BLICK PREMIER**

Blick Premier Panels represent our highest standards of quality and excellence. All are made to our precise specifications to ensure a superior painting experience for the artist, as well as maximum archival stability and longevity. Compare the quality of Blick Premier Panels with any major brand and we're sure you'll find they measure up with the best.

#### Profiles:

| 3/8" Profile  | 7/8" Profile     | 1-1/2" Profile   |
|---------------|------------------|------------------|
| 3/8" MDF      | 3 mm MDF surface | 3 mm MDF surface |
| with built-in | with solid pine  | with solid pine  |
| hanging hole  | support cradle   | support cradle   |
| #07037        | #07041           | #07032           |

Sizes range from 4" x 4" to 18" x 24"