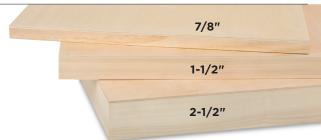

#### Profiles:

All profiles feature a 4 mm premium select basswood plywood surface with solid basswood support cradle.

7/8" Profile 1-1/2" Profile 2-1/2" Profile #07042 #13690 #13681