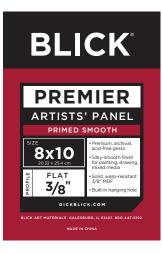

## **BLICK PREMIER**

### **ARTISTS' PANELS**

#### Profiles:

| 3/8" Profile  | 7/8" Profile     | 1-1/2" Profile   |
|---------------|------------------|------------------|
| 3/8" MDF      | 3 mm MDF surface | 3 mm MDF surface |
| with built-in | with solid pine  | with solid pine  |
| hanging hole  | support cradle   | support cradle   |
| #07037        | #07041           | #07032           |