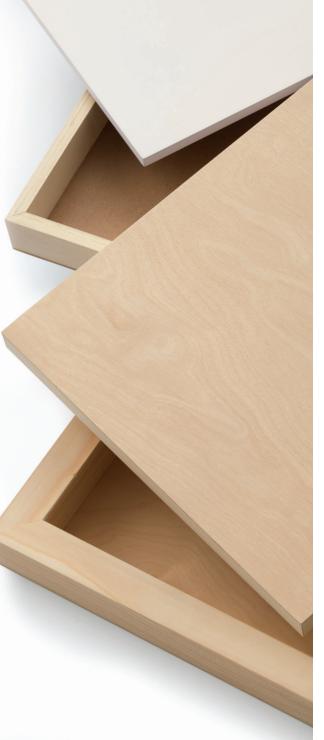

### WOOD PANELS

- · A professional-grade, all-wood panel
- Precision-sanded basswood plywood surface with limited wood grain
- Ready to seal and prime with the ground of your choice
- Excellent for heavy paint applications in oil, acrylic, and encaustic
- Sizes range from 4" x 4" to 48" x 72"

#### Profiles:

All profiles feature a 4 mm premium select basswood plywood surface with solid basswood support cradle.

7/8" Profile 1-1/2" Profile 2-1/2" Profile #07042 #13690 #13681